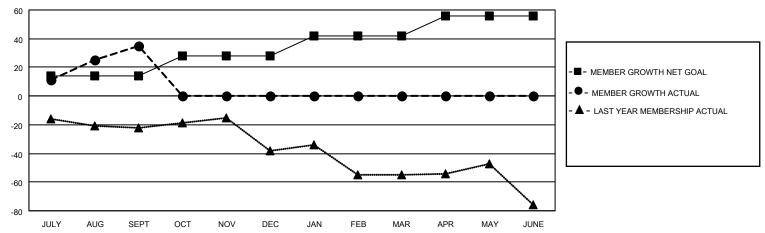

## District 20 K2

| Clubs                 |               |           |               | Members               |                        |                         |                                                    |
|-----------------------|---------------|-----------|---------------|-----------------------|------------------------|-------------------------|----------------------------------------------------|
| RESULTS FOR 2021-2022 |               |           |               | RESULTS FOR 2021-2022 |                        |                         |                                                    |
| QUARTER               | NEW CLUB GOAL | NEW CLUBS | DROPPED CLUBS | QUARTER MEMB          | BER GROWTH NET<br>GOAL | MEMBER GROWTH<br>ACTUAL | DROPPED<br>MEMBERS ACTUAL<br>(including transfers) |
| JULY/AUG/SEPT         | 0             | 0         | 0             | JULY/AUG/SEPT         | 14                     | 59                      | 19                                                 |
| OCT/NOV/DEC           | 0             | 0         | 0             | OCT/NOV/DEC           | 14                     | 0                       | 0                                                  |
| JAN/FEB/MAR           | 0             | 0         | 0             | JAN/FEB/MAR           | 14                     | 0                       | 0                                                  |
| APR/MAY/JUNE          | 1             | 0         | 0             | APR/MAY/JUNE          | 14                     | 0                       | 0                                                  |

#### GOALS AND ACTUAL MEMBERS CUMULATIVE

| DROPPED CLUBS: 0 |    | 14 CLUBS OF 34 ADDED 1 OR<br>MORE NEW MEMBERS | GENDER DISTRIBUTION                 |              |  |
|------------------|----|-----------------------------------------------|-------------------------------------|--------------|--|
|                  |    | WORL NEW WEWDERO                              | MALE                                | 644 (57.45%) |  |
|                  |    |                                               | FEMALE                              | 477 (42.55%) |  |
| DROPPED MEMBERS  |    |                                               | NON BINARY                          | 0 (0.00%)    |  |
|                  |    |                                               | PREFER NOT TO ANSWER                | 0 (0.00%)    |  |
| DECEASED         | 6  |                                               |                                     | ,            |  |
| CLUB CANCELLED   | 0  | CLICK HERE FOR CUMULATIVE                     | TOTAL FAMILY UNIT MEMBERS 202       |              |  |
| OTHER            | 12 | MEMBERSHIP DATA                               |                                     |              |  |
| TOTAL            | 18 |                                               | FAMILY MEMBERS PAYING HALF DUES 107 |              |  |
|                  |    |                                               |                                     |              |  |